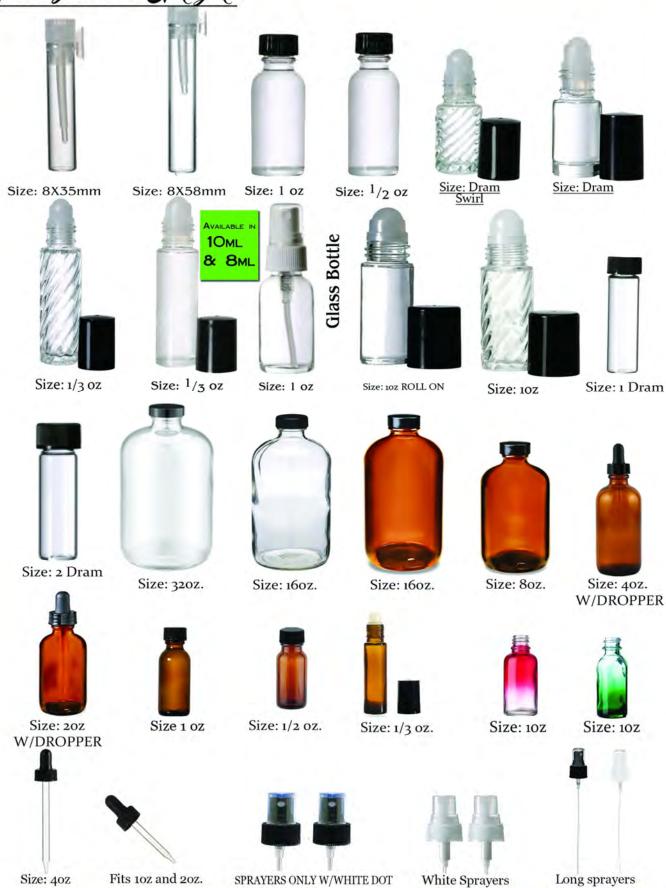

3PPJ-218-4 80Z BLACK JAR



3PPJ-RD-44 8oz.PLASTIC CONTAINER W/LID



3PPJ-RD-45 12oz PLASTIC CONTAINER W/LID



3PPJ-RD-46 16oz PLASTIC CONTAINER W/LID



3PPJ-RD-47 32oz PLASTIC CONTAINER W/LID



3PPJ-14518 80z PLASTIC CONTAINER W/LID



3PPJ-17039 10oz PLASTIC CONTAINER W/LID



3PPJ-14510 16oz PLASTIC CONTAINER W/LID



3PPB-001 1oz PLASTIC W/SQUEEZE TOP



3PPB-002 2oz PLASTIC W/SQUEEZE TOP



3PPB-003 4oz PLASTIC W/SQUEEZE TOP



3PPB-004 8oz PLASTIC W/SQUEEZE TOP



3PPB-005 16oz PLASTIC W/SQUEEZE TOP





3PPB-2017 1 GALLON W/PLASTIC TOP



3PPB-2022 1 GALLON UNSCENTED LOTION

\*Excellent use for Packaging your own customized products , especially for Shea Butters, Cocoa Butters, Mango Butters, etc \*Most Common Containers used in the Natural Market

# GlassBottles & 5prayers



White / Black
PAGE 57

# SCENTED WHIPPED SHEA BUTTER



LA THOUSAND WISHES BY BBW (W)TYPE 2. AMBER CREAM BY DIVINE PEACE (W)TYPE 3.BAD & BOUJEE BY DIVINE PEACE (W)TYPE 4.BEAUTIFUL DAY BY BBW (W)TYPE 5.BLACK OPIUM BY YSL (W)TYPE 6.BLACK WOMAN (W)TYPE 7.COCO MADEMOSILLE (W)TYPE 8.D&G LIGHT BLUE (W)TYPE 9.GOOD P"SY BY DIVINE PEACE (W)TYPE 10. GUILTY BY GUCCI (W)TYPE 11. HEAT BY BEYONCE (W) TYPE 12. HONEY BY MARC JACOBS (W)TYPE 13. JIMMY CHOO (W)TYPE 14. KISS BY RIHANNA (W)TYPE 15. LICK ME ALL OVER (W)TYPE 16. LOVE HOPE & DENIM BY TRUE RELIGION (W)TYPE 17. MAD ABOUT YOU BY BBW (W)TYPE 18. MICHAEL KORS (W)TYPE 19. PARIS HILTON (W)TYPE 20. PINEAPPLE MANGO (W)TYPE 21. PINK SUGAR (W)TYPE 22. RIRI BY RIHANNA (W)TYPE 23. SORBETTO ROSSO BY ESCADA (W)TYPE 24. VANILLA (W)TYPE 25. VELVET SUGAR BY BBW