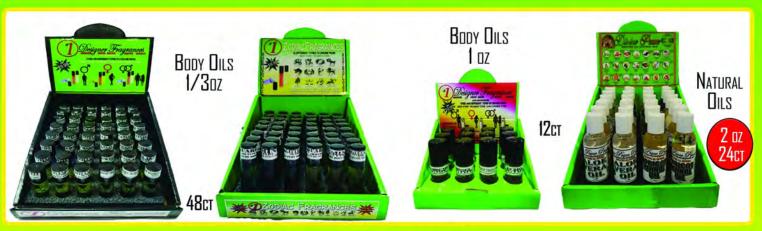

# BODY OILS

OUR LIBRARY EXTENDS WELL OVER
20,000 FRAGRANCES, TOO MUCH TO STOCK
BUT MOSTLY ANY FRAGRANCE.
CAN BE PREORDERED IF AVAILABLE.
SPECIAL ORDERS MINIMUM STARTS UP 5LBS,
8LBS ("GALLONS"), 10LBS, 25LBS, 100LBS
400LBS AND TOTES.