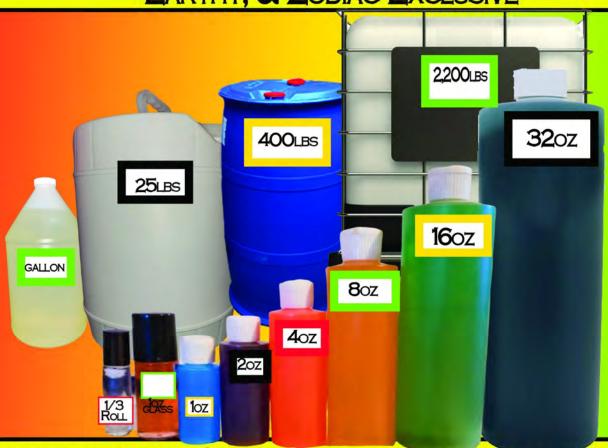

# BODY OILS

OUR LIBRARY EXTENDS WELL OVER
20,000 FRAGRANCES, TOO MUCH TO STOCK
BUT MOSTLY ANY FRAGRANCE.
CAN BE PREORDERED IF AVAILABLE.
SPECIAL ORDERS MINIMUM STARTS UP 5LBS,
8LBS ("GALLONS"), 10LBS, 25LBS, 100LBS
400LBS AND TOTES.