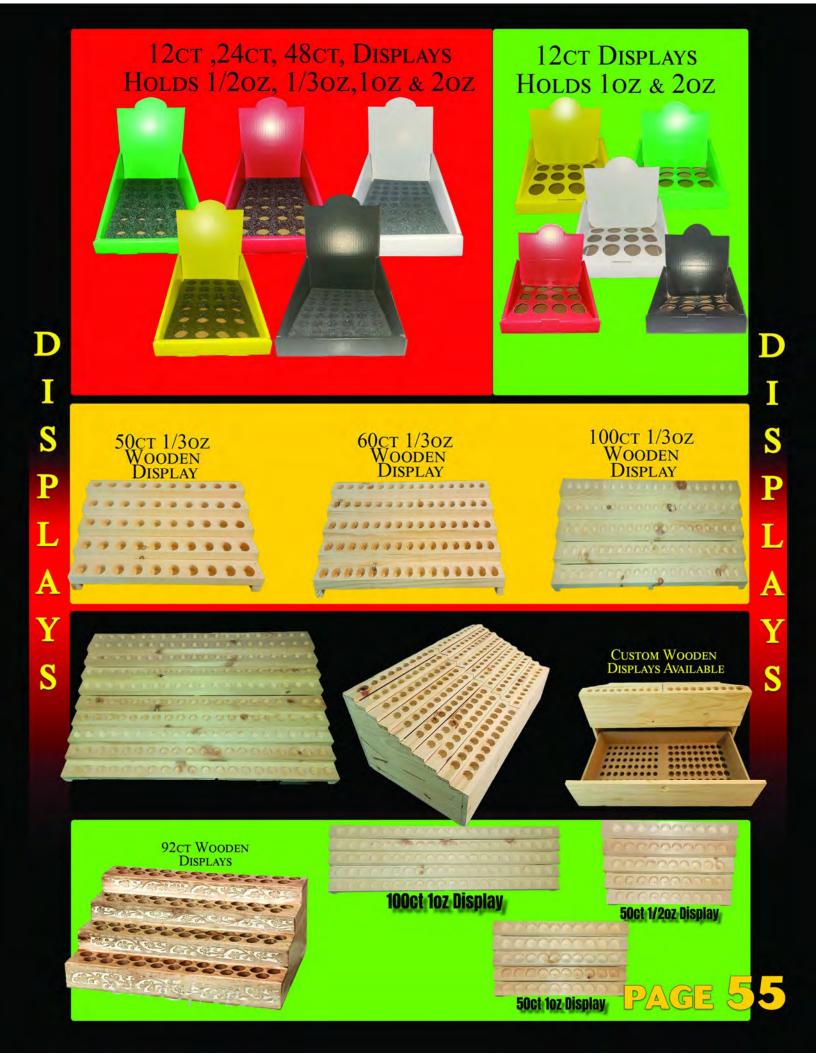

# EGYPTIAN MUSK

3.5 oz

(EGYPTIAN MUSK SOAP) IS A BLEND OF NATURAL HERB AND **BOTANICAL PROPERTIES CLEANS** YOUR SKIN, HELPS RESTORE AND CONTROL ESSENTIAL MOISTURE. **ANCIENT EGYPTIAN** FORMULA HAS BEEN FORTIFIED WITH THE **BOTANICAL INGREDIENTS.** 